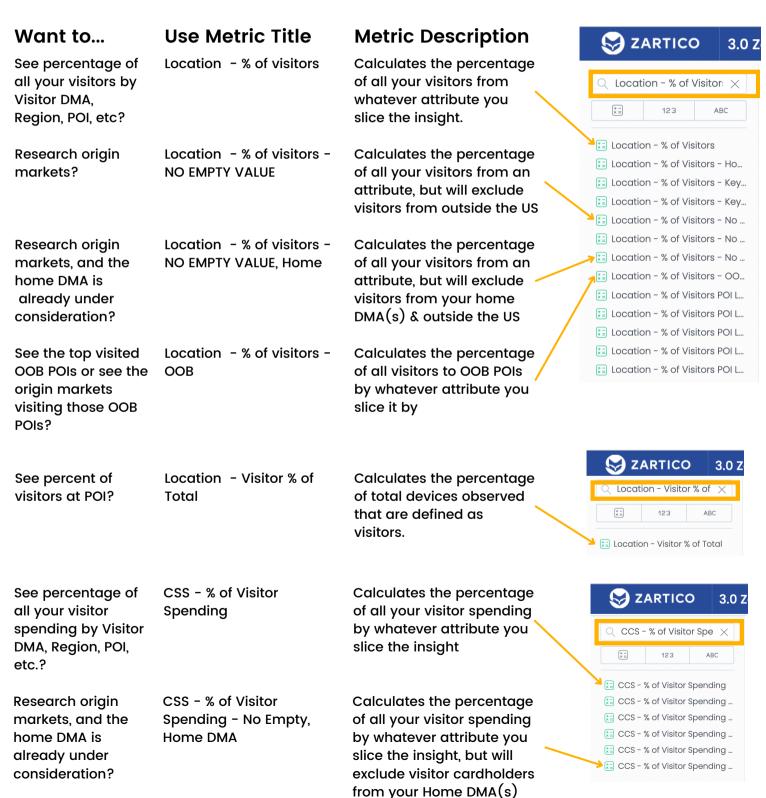

## Analytic Designer Cheat Sheet



## Common Goals and What Metrics to Use:



## Analytic Designer Cheat Sheet



## Common Goals and What Metrics to Use:

| Want to                                                                         | Use Metric Title                            | Metric Description                                                                                                    | S ZARTICO 3.0 Z                                                                                                                   |
|---------------------------------------------------------------------------------|---------------------------------------------|-----------------------------------------------------------------------------------------------------------------------|-----------------------------------------------------------------------------------------